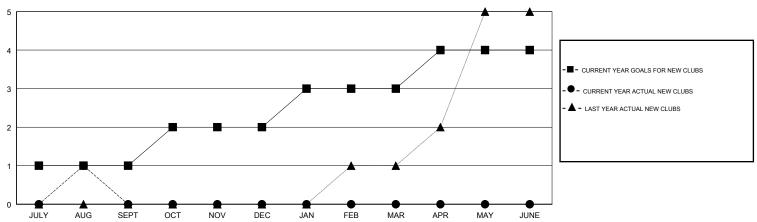

ict 4 L3

Results as of: 08/31/2017

#### GMT: HOWARD HUDSON

### **LOCATION CALIFORNIA**

**GMT CA** 

| Clubs  RESULTS FOR 2017-2018 |   |   |   | Members  RESULTS FOR 2017-2018 |    |    |    |
|------------------------------|---|---|---|--------------------------------|----|----|----|
|                              |   |   |   |                                |    |    |    |
| JULY/AUG/SEPT                | 1 | 1 | 0 | JULY/AUG/SEPT                  | 55 | 56 | 62 |
| OCT/NOV/DEC                  | 1 | 0 | 0 | OCT/NOV/DEC                    | 45 | 0  | 0  |
| JAN/FEB/MAR                  | 1 | 0 | 0 | JAN/FEB/MAR                    | 56 | 0  | 0  |
| APR/MAY/JUNE                 | 1 | 0 | 0 | APR/MAY/JUNE                   | 26 | 0  | 0  |

#### GOALS AND ACTUAL NEW CLUBS CUMULATIVE



### GOALS AND ACTUAL MEMBERS CUMULATIVE



| -■- MEMBER GROWTH NET GOAL        |  |
|-----------------------------------|--|
| - ● - MEMBER GROWTH ACTUAL        |  |
| - ▲ - LAST YEAR MEMBERSHIP ACTUAL |  |
|                                   |  |
|                                   |  |
|                                   |  |

| DROPPED CLUBS: 0 |    |
|------------------|----|
| DROPPED MEMBERS  |    |
| DECEASED         | 2  |
| CLUB CANCELLED   | 0  |
| OTHER            | 60 |
| TOTAL            | 62 |

| 17 CLUBS OF 57 ADDED 1 OR MORE |  |
|--------------------------------|--|
| NEW MEMBERS                    |  |
|                                |  |
|                                |  |

 GENDER DISTRIBUTION

 MALE
 715 (56.39%)

 FEMALE
 553 (43.61%)

 Women Percentage Fiscal Ye