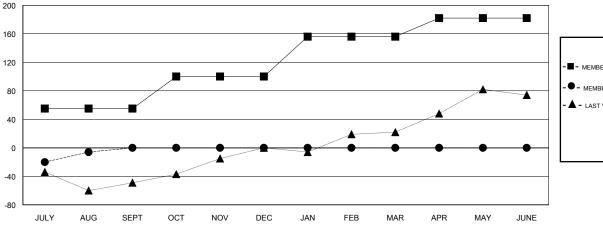

### GOALS AND ACTUAL MEMBERS CUMULATIVE

| -■- MEMBER GROWTH NET GOAL        |  |
|-----------------------------------|--|
| - ● - MEMBER GROWTH ACTUAL        |  |
| - ▲ - LAST YEAR MEMBERSHIP ACTUAL |  |
|                                   |  |
|                                   |  |
|                                   |  |